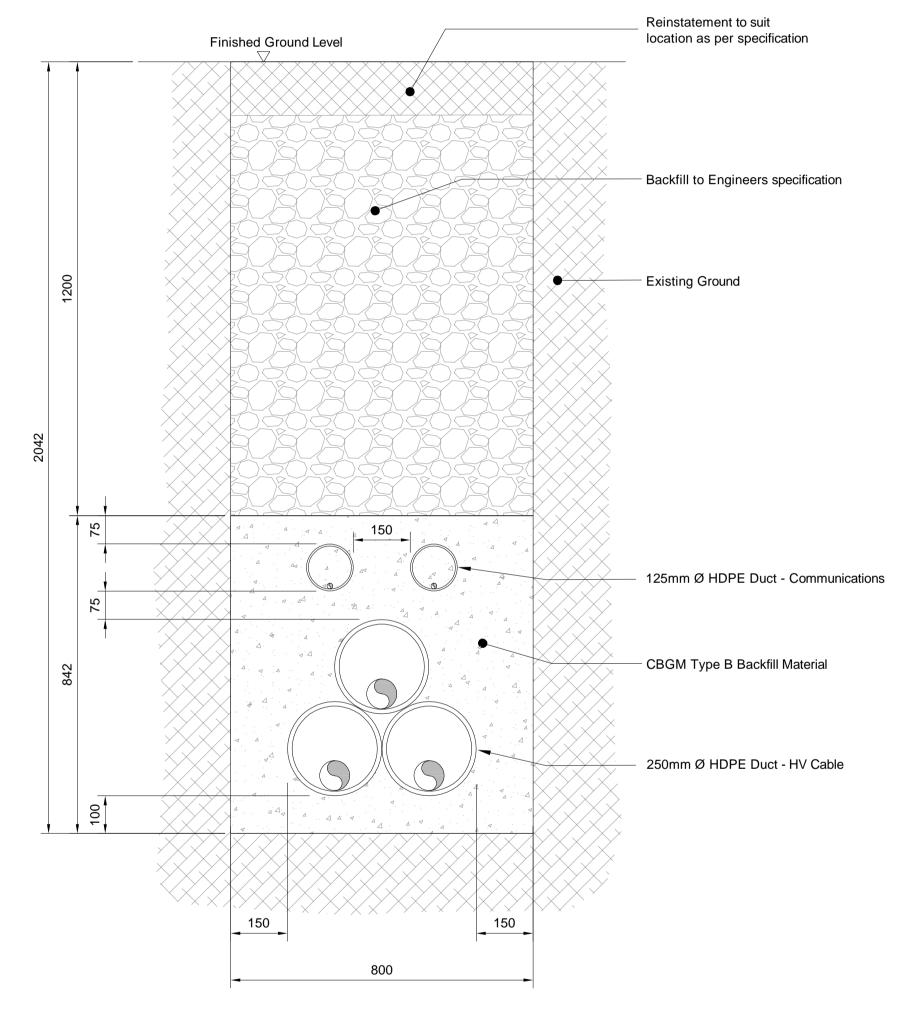

AC Cable - Typical Off-Road Section

This document is issued for the party which commissioned it and for specific purposes connected with the captioned project only. It should not be relied upon by any other party or used for any other purpose. We accept no responsibility for the consequences of this document being relied upon by any other party, or being used for any other purpose, or containing any error or omission which is due to an error or omission in data supplied to us by other parties. C:\users\hea38245\appdata\local\projectwise\workdir\mott-gb-pw-09\dms96143\229100428-MMD-00-XX-DR-E-4115.dwg Mar 4, 2021 - 8:08AM

1. For planning purposes only. Not for construction.

EirGrid requirements.

2. All dimensions are in millimetres unless otherwise noted.

3. Where levels are shown, all levels are in metres above Malin Head datum.

4. Cable markers, warning tapes and protection tapes to be provided as per

HVAC Land Cable Typical Section - Off Road

| 1:10            |                  | PRE    |  | P2           |             | STD      |  |
|-----------------|------------------|--------|--|--------------|-------------|----------|--|
| Scale at A1     |                  | Status |  | Rev          |             | Security |  |
| Dwg check       | check D.Monaghan |        |  | Approved     | G.McCarthy  |          |  |
| Drawn M.O'Flynn |                  |        |  | Coordination | D.Monaghan  |          |  |
| Designed        | I.Eusta          | ace    |  | Eng check    | D.McCormack |          |  |